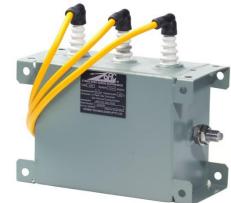

### **Surge Suppressor**

The Zorc is a unique, high frequency transient over voltage surge suppressor for the protection of motors and transformers from steep wave-front, short rise-time, high magnitude, spikes, surges, other transient voltages and circuit switching.

#### **Features & Benefits**

- Manufactured and supported in SA
- Saves money by eliminating production downtime due to insulation failures
- Protects motors, generators and dry type transformers
- Eliminates multiple pre and re-strike transients associated with vacuum and other switchgear
- Standard and intrinsically safe models available
- Three and single phase
- System voltage: 400V to 40kV