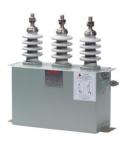

### **Surge Suppressor**

The Zorc is a unique, high frequency transient over voltage surge suppressor for the protection of motors and transformers from steep wave-front, short rise-time, high magnitude, spikes, surges, other transient voltages and circuit switching.

#### **Features & Benefits**

- Manufactured and supported in SA
- Saves money by eliminating production downtime due to insulation failures
- Protects motors, generators and dry type transformers
- Eliminates multiple pre and re-strike transients associated with vacuum and other switchgear
- Standard and intrinsically safe models available
- Three and single phase
- System voltage: 400V to 40kV