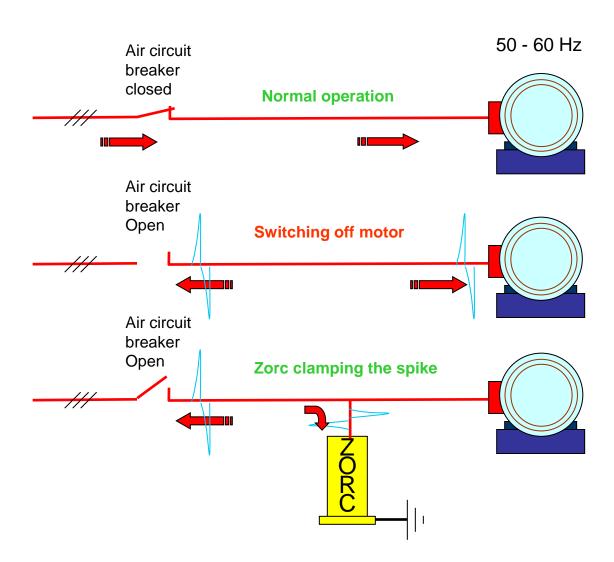

### **Surge Suppressor**

The Zorc is a unique, high frequency transient over voltage surge suppressor for the protection of motors and transformers from steep wave-front, short rise-time, high magnitude, spikes, surges, other transient voltages and circuit switching.