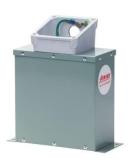

### **Surge Suppressor**

The Zorc is a unique, high frequency transient over voltage surge suppressor for the protection of motors and transformers from steep wave-front, short rise-time, high magnitude, spikes, surges, other transient voltages and circuit switching.

#### **Features & Benefits**

- Manufactured and supported in SA
- Saves money by eliminating production downtime due to insulation failures
- Protects motors, generators and dry type transformers
- Eliminates multiple pre and re-strike transients associated with vacuum and other switchgear
- Standard and intrinsically safe models available
- Three and single phase
- System voltage: 400V to 40kV